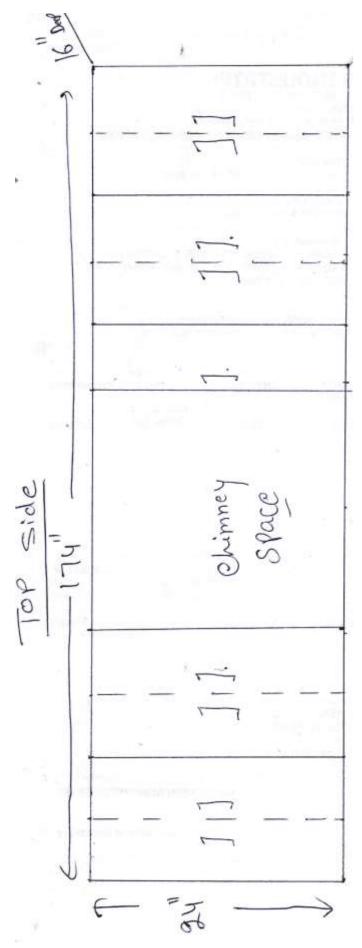

# **Modular Kitchen tentative Design**

- All doors are made off MDF having PU laminated with Godrej Handles
- 2. The edge bend should be of PVC tape and be fixed with the help of machine
- 3. Each Cabinet should have inner selves

# **Modular Kitchen tentative Design**