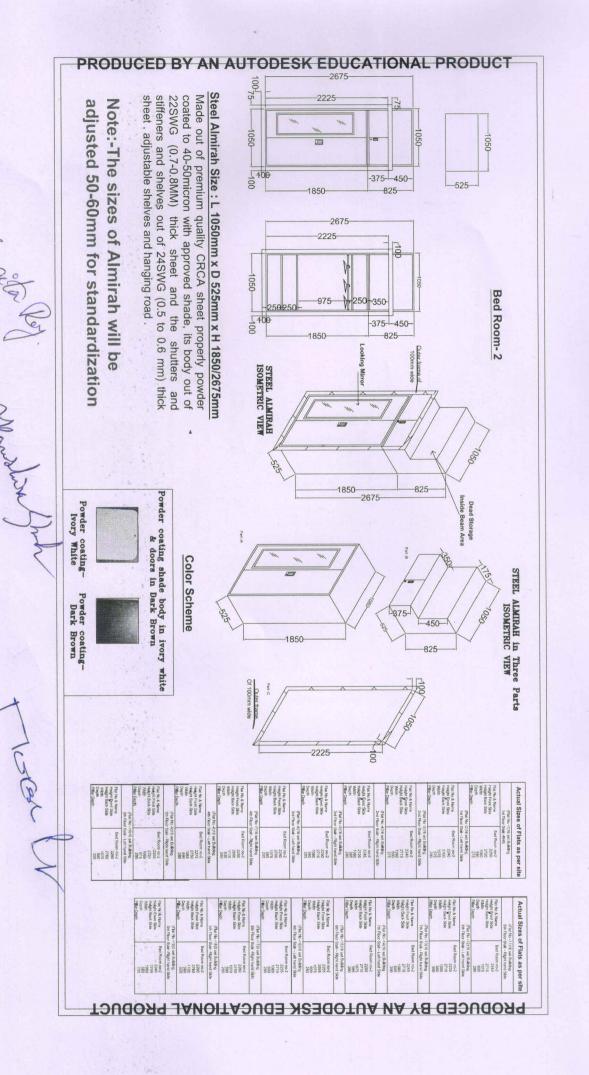

PRODUCED BY AN AUTODESK EDUCATIONAL PRODUCT



| lat No & Name     | Flat No & Name    | Master Bed Room         | Bed Room 1 | Bed Room 2   | Remark   |
|-------------------|-------------------|-------------------------|------------|--------------|----------|
|                   | Height Front Side | 2250                    | 2240       | 2250         |          |
| 16 set Building   | Height Back Side  | 2725                    | 2725       | 2720         |          |
| 1st Floor Stair - | Width             | 1555                    | 1550       | 1060         |          |
| Right hand Side   | Depth             | 690                     | 645        | 590          |          |
| Might hand side   | Pillar Depth      | 175                     | 150        | 275          |          |
|