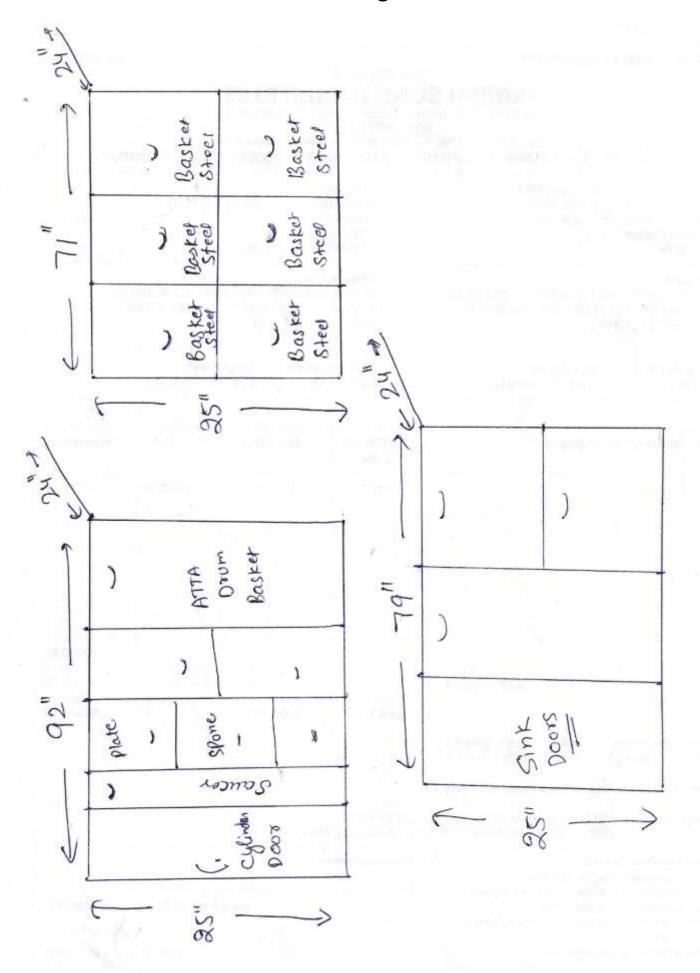

# **Modular Kitchen tentative Design**

- All doors are made off MDF having PU laminated with Godrej Handles
- 2. The edge bend should be of PVC tape and be fixed with the help of machine
- 3. Each Cabinet should have inner selves

# **Modular Kitchen tentative Design**