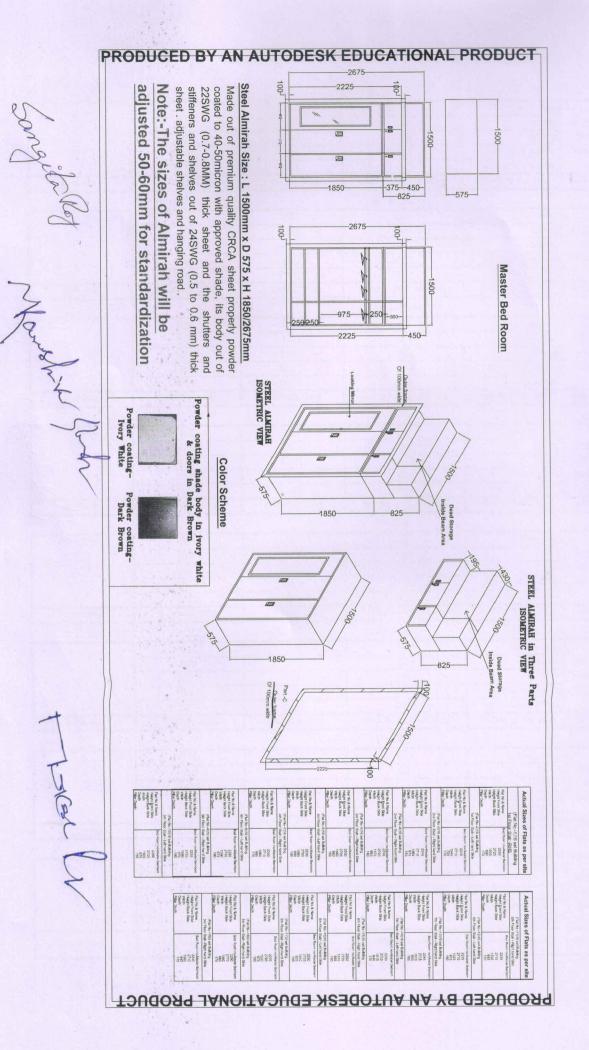

PRODUCED BY AN AUTODESK EDUCATIONAL PRODUCT



| lat No & Name     | Flat No & Name    | Master Bed Room         | Bed Room 1 | Bed Room 2   | Remark   |
|-------------------|-------------------|-------------------------|------------|--------------|----------|
|                   | Height Front Side | 2250                    | 2240       | 2250         |          |
| 16 set Building   | Height Back Side  | 2725                    | 2725       | 2720         |          |
| 1st Floor Stair - | Width             | 1555                    | 1550       | 1060         |          |
| Right hand Side   | Depth             | 690                     | 645        | 590          |          |
| Might hand side   | Pillar Depth      | 175                     | 150        | 275          |          |
|                   |                   | Set -2